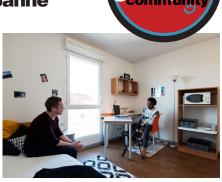

## Fully furnished apartments ready to live

### Living room :

- A Night area with single / double bed depending on the type of accomodation - A study area with desk and storage

- Many storage (wardrobe, bookcase, ...)
- Cleaning package
- Electric heating

## Equipped kitchen :

- Fridge

- Tableware and kitchen ustensils
- A dining area with table and chairs Heating towel rail

#### Bathroom : - Shower

- Toilets
- Sink
- Storage cabinet
- **Free internet access**