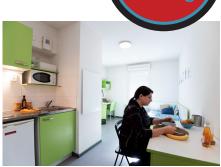

#### Equipped kitchen : - Fridge

- Microwave oven
- Hotplates
- Tableware and kitchen ustensils - A dining area with table and chairs