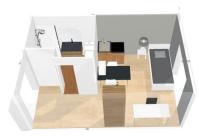

### Living room:

- A Night area with single / double bed or BZ depending on the type of accomodation
- A study area with desk and storage
- Many storage (wardrobe, bookcase, ...)
- A living room and a bedroom separated
- Cleaning package
- Electric heating

Equipped kitchen: - Fridge

Fully furnished apartments ready to live

- Microwave oven
- Hotplates
  - Sink
- Tableware and kitchen ustensils Storage cabinet
- A dining area with table and chair Heating towel rail