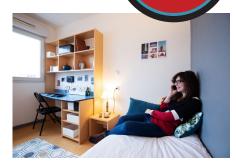

### Living room:

- A Night area with single / double bed or BZ depending on the type of accomodation
- A study area with desk and storage
- Many storage (wardrobe, bookcase, ...)
- A living room and a bedroom separated
- Cleaning package
- Electric heating