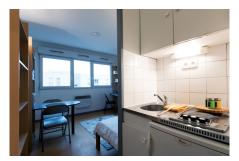

Equipped kitchen: - Fridge

Fully furnished apartments ready to live

- Microwave oven
- Hotplates
  - Sink
- Tableware and kitchen ustensils Storage cabinet
- A dining area with table and chair Heating towel rail