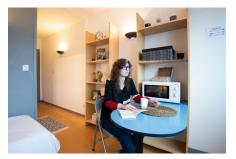

### Living room:

- A Night area with single / double bed or BZ depending on the type of accomodation
- A study area with desk and storage
- Many storage (wardrobe, bookcase, ...)
- A living room and a bedroom separated
- Cleaning package
- Electric heating

Equipped kitchen: - Fridge

Fully furnished apartments ready to live

- Microwave oven
- Hotplates
  - Sink
- Tableware and kitchen ustensils Storage cabinet
- A dining area with table and chair Heating towel rail