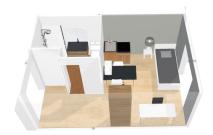

# **Butterfly**

## **Student residence / Lyon Berthelot**



145 Avenue Berthelot 69007 Lyon



+33 (0)7 71 44 41 55



lyonberthelot@cardinalcampus.fr

# **Apartment facilities**



#### Fully furnished apartments ready to live

#### Living room:

- Single bed or sofa bed depending on the type of accomodation
- Study area with desk
- Storage (wardrobe, bookcase, ...)
- Living room and room separated in T2 flats
- Cleaning package

#### Equipped kitchen :

- Fridge
- Microwave
- Hotplates
- Tableware and kitchen ustensils
- Dining area with a table and

#### Bathroom:

- Shower
- Toilets
- Sink
- Storage cabinet
- airs

## Free Internet access

## **Residence services**

- Personalized welcome
- Secured entrance with electronic key fob
- CCTV
- Bike storage
- Laundry room with washing machine and dryer
- Underground parking lot (50 €/month included taxes)



Our accomodations are eligible to the social welfare family allowance (CAF).

# PONT GALLIENI PONT GALLIENI PO