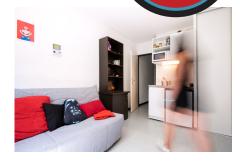

#### Living room:

- Single bed or sofa bed depending on the type of accomodation
- Study area with desk
- Storage (wardrobe, bookcase, ...)
- Living room and room separated in T2 flats
- Cleaning package