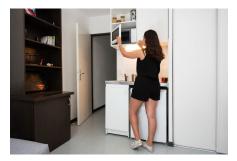

#### Equipped kitchen :

- Fridge
- Microwave
- Hotplates
- Tableware and kitchen ustensils
- Dining area with a table and