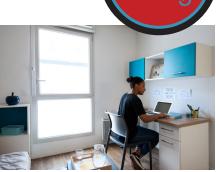

#### Living room :

- Single bed or sofa bed depending on the type of accomodation
- Study area with desk
- Storage (wardrobe, bookcase, ...) - Living room and room separated in T2
- flats - Cleaning package

ional st

elcom

Equipped kitchen : - Fridge

- Microwave - Hotplates
- Dining area with table and chairs Heating towel rail

- Sink - Tableware and kitchen ustensils - Storage cabinet

Bathroom :

- Shower - Toilets