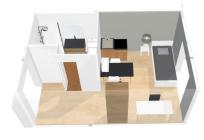

### Fully furnished apartments ready to live

#### Living room :

- Single bed or sofa bed depending on the type of accomodation
- Study area with desk
- Storage (wardrobe, bookcase, ...) - Living room and room separated in T2
- flats - Cleaning package

ional st

elcom

Equipped kitchen : - Fridge

- Microwave - Hotplates
- Dining area with table and chairs Heating towel rail

- Sink - Tableware and kitchen ustensils - Storage cabinet

Bathroom :

- Shower - Toilets