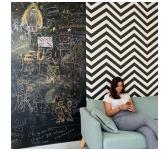

#### Living room :

- Single bed or sofa bed depending on the type of accomodation
- Study area with desk
- Storage (wardrobe, bookcase, ...) - Living room and room separated in T2
- flats - Cleaning package