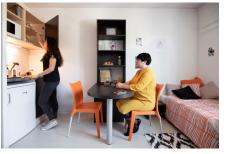

#### Fully furnished apartments ready to live

#### Living room :

- Single bed or double bed depending
- on the type of accomodation
- Study area with desk
- Storage (wardrobe, bookcase, ...) - Living room and room separated in T2
- flats
- Cleaning package

#### Equipped kitchen :

- Fridge
- Microwave oven - Hotplates
- Tableware and kitchen ustensils Storage cabinet
- Dining area with table and chairs Heating towel rail