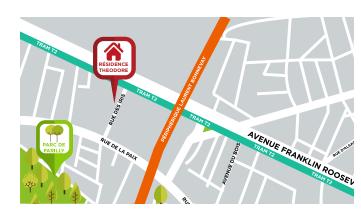

/ 2 persons       | 570 / 650 €                      |          |
| T2* flat duplex 31 - 33 sqm - 1 / 2 persons       | 580 / 660 €                      | ]        |
| T2* flat 34 sqm ground floor                      | 580 €                            | € 008    |
| T2* flat 40 sqm 1 / 2 persons                     | 645 / 725 €                      | ]        |
| T2* flat 42 sqm duplex - 1 / 2 persons            | 655 / 735 €                      | 1        |
| COLIVING - Apartments                             | s ready to live                  |          |

| T4* flat 70 sqm                   |       |       | 1 |
|-----------------------------------|-------|-------|---|
| Room 12 sqm - shared bathroom     | 470 € | 600 € |   |
| Room 12 sqm - individual bathroom | 495 € |       | 1 |



#### Dossier fee : 300€ Housing insurance : Breakfast : Linen package : On-demand cleaning :

#### \*Institutional guarantors : the amount of the security deposit is twice the rent compulsory mutli-risk housing insurance before check-in Electricity Subscription: meter activation at the tenant's expanse 15€ (warm beverage, 1 pastry, orange juice) 35€ per package (bed linens and bathroom towels) 1h - dishes not included - ask us



Electronic signature for your lease

## Submit your application on cardinalcampus.fr

: 1 room flat : 1 bedroom flat : 3 bedrooms flat