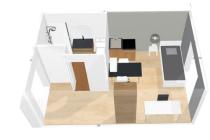

#### Fully furnished apartments ready to live

#### Living room :

- Single bed or double bed depending
- on the type of accomodation
- Study area with desk
- Storage (wardrobe, bookcase, ...) - Living room and room separated in T2
- flats
- Cleaning package

#### Equipped kitchen :

- Fridge
- Microwave oven - Hotplates
- Tableware and kitchen ustensils Storage cabinet
- Dining area with table and chairs Heating towel rail