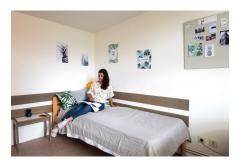

#### Appartementto share :

- Equipped kitchen and commun living Equiped kitchen: room Fridge, micro-way
- Private room with single bed
- Study area
- Many storages
- Private bathroom with toilets and shower
- Cleaning package, tableware and kitchen ustensils

#### Studio

- Fridge, micro-wave oven, hotplates
- Storage cabinet

Night area with single bed Study area with desk Private bathroom with toilets and shower

Free WIFI access