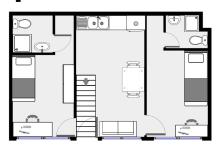

#### Appartementto share :

- Equipped kitchen and commun living Equiped kitchen: room Fridge, micro-way
- Private room with single bed
- Study area
- Many storages
- Private bathroom with toilets and shower
- Cleaning package, tableware and kitchen ustensils

#### Studio

- Fridge, micro-wave oven, hotplates
- Storage cabinet

Night area with single bed Study area with desk Private bathroom with toilets and shower

Free WIFI access