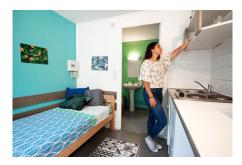

#### Appartementto share :

- Equipped kitchen and commun living Equiped kitchen: room Fridge, micro-way
- Private room with single bed
- Study area
- Many storages
- Private bathroom with toilets and shower
- Cleaning package, tableware and kitchen ustensils

#### Studio

- Fridge, micro-wave oven, hotplates
- Storage cabinet

Night area with single bed Study area with desk Private bathroom with toilets and shower

Free WIFI access