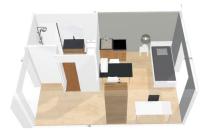

# Sakura

#### **Student residence / Lyon Gerland**



2 allée du Bon Lait 69007 Lyon



+33 (0)6 01 78 56 86



lyongerland@cardinalcampus.fr

Bathroom:

- Shower

- Toilets

## **Apartment facilities**



#### Fully furnished apartments ready to live

#### Living room:

- Single bed
- Study area with desk
- Storage (wardrobe, bookcase, ...)-Cleaning package

#### Equipped kitchen:

- Fridge - Microwave
- Hotplates
- Sink - Tableware and kitchen ustensils - Storage cabinet
- Dining area with table and chairs Heating towel rail
  - **Free Internet access**

### **Residence services**

- Personalized welcome
- Secured entrance with electronic key fob
- CCTV
- Laundry room with washing machine and dryer
- Underground parking lot (35 €/month included taxes)



Our accomodations are eligible to the social welfare family allowance (CAF).

# (M) PONT PASTEUR

#### **Prices 2024**

All charges included (cold and hot water, electricity, heating)

|                                                  |