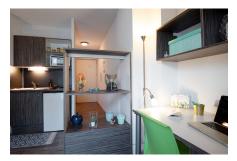

#### Fully furnished apartments ready to live

#### Living room:

- Single bed
- Study area with desk
- Storage (wardrobe, bookcase, ...)-Cleaning package

#### Equipped kitchen:

- Fridge - Microwave
- Hotplates
- Sink - Tableware and kitchen ustensils - Storage cabinet
- Dining area with table and chairs Heating towel rail
  - **Free Internet access**